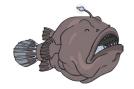

## Chance Fishing

Look at the fish closely and then answer the chance questions.

1. Circle the fish you might catch.

2. Circle the fish you have the most chance of catching and explain why?

3. Circle the two fish you have the same chance of catching.

4. Circle the fish you have the least chance of catching and explain why?

5. Circle the fish that you won't catch and explain why?

6. Draw fish in the bowl below to make this sentence true: I will catch a blue fish.

## Chance Fishing - Answers

1. Circle the fish you might catch.

2. Circle the fish you have the most chance of catching and explain why?

Because there are 7 of this fish and that is the most out of the other fish.

3. Circle the two fish you have the same chance of catching.

4. Circle the fish you have the least chance of catching and explain why?

Because there is only I of these fish in the bowl and that is the least out of the other fish.

5. Circle the fish that you won't catch and explain why?

Because there are none of these fish in the bowl.