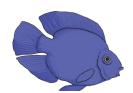

## Chance Fishing

Look at the fish closely and then answer the chance questions.

1. Circle the fish you might catch.

2. Circle the fish you have the most chance of catching and explain why?

3. Circle the two fish you have the same chance of catching.

## Chance Fishing - Answers

1. Circle the fish you might catch.

2. Circle the fish you have the most chance of catching and explain why?

Because there are 7 of this fish and that is the most out of the other fish.