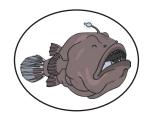

4. Circle the fish you have the least chance of catching and explain why?

5. Circle the fish that you won't catch and explain why?

6. Draw fish in the bowl below to make this sentence true: I will catch a blue fish.

5. Circle the fish that you won't catch and explain why?

Because there are none of these fish in the bowl.