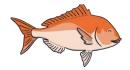

## Chance Fishing

Look at the fish closely and then answer the chance questions.

1. Circle the fish you might catch.

2. Circle the fish you have the most chance of catching and explain why?

3. Circle the two fish you have the same chance of catching.

4. Circle the fish you have the least chance of catching and explain why?

5. Circle the fish that you won't catch and explain why?

6. Draw fish in the bowl below to make this sentence true: I will catch a blue fish.

## Chance Fishing - Answers

1. Circle the fish you might catch.

2. Circle the fish you have the most chance of catching and explain why?

Because there are 7 of this fish and that is the most out of the other fish.

3. Circle the two fish you have the same chance of catching.

4. Circle the fish you have the least chance of catching and explain why?

Because there is only I of these fish in the bowl and that is the least out of the other fish.

5. Circle the fish that you won't catch and explain why?

Because there are none of these fish in the bowl.