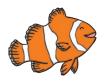

## Chance Fishing

Look at the fish closely and then answer the chance questions.

1. Circle the fish you might catch.

2. Circle the fish you have the most chance of catching and explain why?

3. Circle the two fish you have the same chance of catching.

4. Circle the fish you have the least chance of catching and explain why?

5. Circle the fish that you won't catch and explain why?

6. Draw fish in the bowl below to make this sentence true: I will catch a blue fish.

## Chance Fishing - Answers

1. Circle the fish you might catch.

2. Circle the fish you have the most chance of catching and explain why?

Because there are 7 of this fish and that is the most out of the other fish.

3. Circle the two fish you have the same chance of catching.

4. Circle the fish you have the least chance of catching and explain why?

Because there is only I of these fish in the bowl and that is the least out of the other fish.

5. Circle the fish that you won't catch and explain why?

Because there are none of these fish in the bowl.