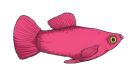

## Chance Fishing

Look at the fish closely and then answer the chance questions.

1. Circle the fish you might catch.

2. Circle the fish you have the most chance of catching and explain why?

3. Circle the two fish you have the same chance of catching.

4. Circle the fish you have the least chance of catching and explain why?

5. Circle the fish that you won't catch and explain why?

6. Draw fish in the bowl below to make this sentence true: I will catch a blue fish.

## Chance Fishing - Answers

1. Circle the fish you might catch.

2. Circle the fish you have the most chance of catching and explain why?

Because there are 7 of this fish and that is the most out of the other fish.

3. Circle the two fish you have the same chance of catching.

4. Circle the fish you have the least chance of catching and explain why?

Because there is only I of these fish in the bowl and that is the least out of the other fish.

5. Circle the fish that you won't catch and explain why?

Because there are none of these fish in the bowl.