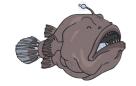

## Chance Fishing

Look at the fish closely and then answer the chance questions.

1. Circle the fish you might catch.

2. Circle the fish you have the most chance of catching and explain why?

3. Circle the two fish you have the same chance of catching.

4. Circle the fish you have the least chance of catching and explain why?

5. Circle the fish that you won't catch and explain why?

6. Draw fish in the bowl below to make this sentence true: I will catch a blue fish.

## Chance Fishing - Answers

1. Circle the fish you might catch.

2. Circle the fish you have the most chance of catching and explain why?

Because there are 7 of this fish and that is the most out of the other fish.

3. Circle the two fish you have the same chance of catching.

4. Circle the fish you have the least chance of catching and explain why?

Because there is only I of these fish in the bowl and that is the least out of the other fish.

5. Circle the fish that you won't catch and explain why?

Because there are none of these fish in the bowl.