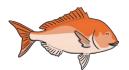

## Chance Fishing

Look at the fish closely and then answer the chance questions.

1. Circle the fish you might catch.

2. Circle the fish you have the most chance of catching and explain why?

3. Circle the two fish you have the same chance of catching.

4. Circle the fish you have the least chance of catching and explain why?

5. Circle the fish that you won't catch and explain why?

6. Draw fish in the bowl below to make this sentence true: I will catch a blue fish.

## Chance Fishing - Answers

1. Circle the fish you might catch.

2. Circle the fish you have the most chance of catching and explain why?

Because there are 7 of this fish and that is the most out of the other fish.

3. Circle the two fish you have the same chance of catching.

4. Circle the fish you have the least chance of catching and explain why?

Because there is only I of these fish in the bowl and that is the least out of the other fish.

5. Circle the fish that you won't catch and explain why?

Because there are none of these fish in the bowl.