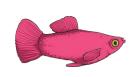

4. Circle the fish you have the least chance of catching and explain why?

5. Circle the fish that you won't catch and explain why?

6. Draw fish in the bowl below to make this sentence true: I will catch a blue fish.

## Chance Fishing - Answers

6. Draw fish in the bowl below to make this sentence true: I will catch a blue fish.