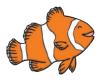

## Chance Fishing

Look at the fish closely and then answer the chance questions.

1. Circle the fish you might catch.

2. Circle the fish you have the most chance of catching and explain why?

3. Circle the two fish you have the same chance of catching.

4. Circle the fish you have the least chance of catching and explain why?

5. Circle the fish that you won't catch and explain why?

6. Draw fish in the bowl below to make this sentence true: I will catch a blue fish.

## Chance Fishing - Answers

1. Circle the fish you might catch.

2. Circle the fish you have the most chance of catching and explain why?

Because there are 7 of this fish and that is the most out of the other fish.

3. Circle the two fish you have the same chance of catching.

4. Circle the fish you have the least chance of catching and explain why?

Because there is only I of these fish in the bowl and that is the least out of the other fish.

5. Circle the fish that you won't catch and explain why?

Because there are none of these fish in the bowl.