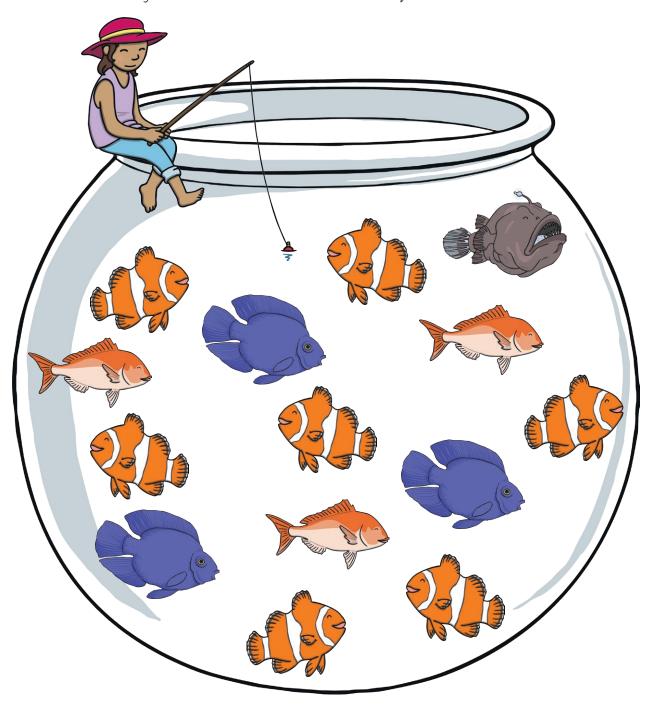

## Chance Fishing

Look at the fish closely and then answer the chance questions.

1. Circle the fish you might catch.

2. Circle the fish you have the most chance of catching and explain why?

3. Circle the two fish you have the same chance of catching.

4. Circle the fish you have the least chance of catching and explain why?

5. Circle the fish that you won't catch and explain why?

6. Draw fish in the bowl below to make this sentence true: I will catch a blue fish.

## Chance Fishing - Answers

1. Circle the fish you might catch.

2. Circle the fish you have the most chance of catching and explain why?

Because there are 7 of this fish and that is the most out of the other fish.

3. Circle the two fish you have the same chance of catching.

4. Circle the fish you have the least chance of catching and explain why?

Because there is only I of these fish in the bowl and that is the least out of the other fish.

5. Circle the fish that you won't catch and explain why?

Because there are none of these fish in the bowl.

## Chance Fishing - Answers

6. Draw fish in the bowl below to make this sentence true: I will catch a blue fish.