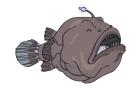

## Chance Fishing

Look at the fish closely and then answer the chance questions.

1. Circle the fish you might catch.

2. Circle the fish you have the most chance of catching and explain why?

3. Circle the two fish you have the same chance of catching.

5. Circle the fish that you won't catch and explain why?

Because there are none of these fish in the bowl.