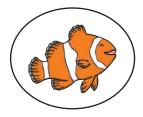

## Chance Fishing

Look at the fish closely and then answer the chance questions.

1. Circle the fish you might catch.

2. Circle the fish you have the most chance of catching and explain why?

3. Circle the two fish you have the same chance of catching.

4. Circle the fish you have the least chance of catching and explain why?

5. Circle the fish that you won't catch and explain why?

6. Draw fish in the bowl below to make this sentence true: I will catch a blue fish.

## Chance Fishing - Answers

1. Circle the fish you might catch.

2. Circle the fish you have the most chance of catching and explain why?

Because there are 7 of this fish and that is the most out of the other fish.

3. Circle the two fish you have the same chance of catching.

4. Circle the fish you have the least chance of catching and explain why?

Because there is only I of these fish in the bowl and that is the least out of the other fish.

5. Circle the fish that you won't catch and explain why?

Because there are none of these fish in the bowl.