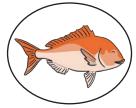

## Chance Fishing

Look at the fish closely and then answer the chance questions.

1. Circle the fish you might catch.

2. Circle the fish you have the most chance of catching and explain why?

3. Circle the two fish you have the same chance of catching.

## Chance Fishing - Answers

1. Circle the fish you might catch.

2. Circle the fish you have the most chance of catching and explain why?

Because there are 7 of this fish and that is the most out of the other fish.