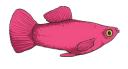

## Chance Fishing

Look at the fish closely and then answer the chance questions.

1. Circle the fish you might catch.

2. Circle the fish you have the most chance of catching and explain why?

3. Circle the two fish you have the same chance of catching.

4. Circle the fish you have the least chance of catching and explain why?

5. Circle the fish that you won't catch and explain why?

6. Draw fish in the bowl below to make this sentence true: I will catch a blue fish.

## Chance Fishing - Answers

1. Circle the fish you might catch.

2. Circle the fish you have the most chance of catching and explain why?

Because there are 7 of this fish and that is the most out of the other fish.

3. Circle the two fish you have the same chance of catching.

4. Circle the fish you have the least chance of catching and explain why?

Because there is only I of these fish in the bowl and that is the least out of the other fish.

5. Circle the fish that you won't catch and explain why?

Because there are none of these fish in the bowl.