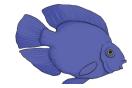

## Chance Fishing

Look at the fish closely and then answer the chance questions.

1. Circle the fish you might catch.

2. Circle the fish you have the most chance of catching and explain why?

3. Circle the two fish you have the same chance of catching.

4. Circle the fish you have the least chance of catching and explain why?

5. Circle the fish that you won't catch and explain why?

6. Draw fish in the bowl below to make this sentence true: I will catch a blue fish.

## Chance Fishing - Answers

1. Circle the fish you might catch.

2. Circle the fish you have the most chance of catching and explain why?

Because there are 7 of this fish and that is the most out of the other fish.

3. Circle the two fish you have the same chance of catching.

4. Circle the fish you have the least chance of catching and explain why?

Because there is only I of these fish in the bowl and that is the least out of the other fish.

5. Circle the fish that you won't catch and explain why?

Because there are none of these fish in the bowl.

## Chance Fishing - Answers

6. Draw fish in the bowl below to make this sentence true: I will catch a blue fish.