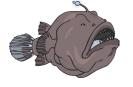

## Chance Fishing

Look at the fish closely and then answer the chance questions.

1. Circle the fish you might catch.

2. Circle the fish you have the most chance of catching and explain why?

3. Circle the two fish you have the same chance of catching.

4. Circle the fish you have the least chance of catching and explain why?

5. Circle the fish that you won't catch and explain why?

6. Draw fish in the bowl below to make this sentence true: I will catch a blue fish.

## Chance Fishing - Answers

1. Circle the fish you might catch.

2. Circle the fish you have the most chance of catching and explain why?

Because there are 7 of this fish and that is the most out of the other fish.

3. Circle the two fish you have the same chance of catching.

4. Circle the fish you have the least chance of catching and explain why?

Because there is only I of these fish in the bowl and that is the least out of the other fish.

5. Circle the fish that you won't catch and explain why?

Because there are none of these fish in the bowl.