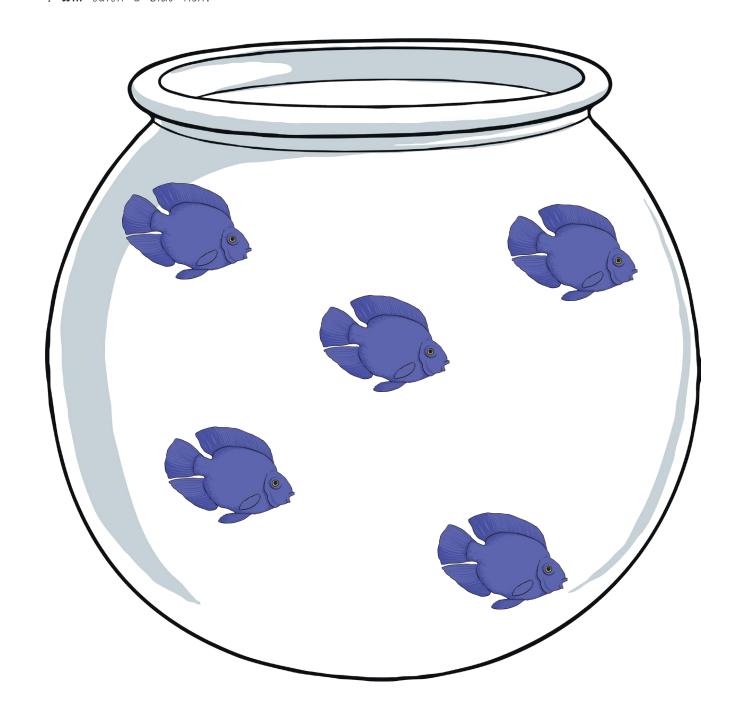

4. Circle the fish you have the least chance of catching and explain why?

5. Circle the fish that you won't catch and explain why?

6. Draw fish in the bowl below to make this sentence true: I will catch a blue fish.

## Chance Fishing - Answers

6. Draw fish in the bowl below to make this sentence true: I will catch a blue fish.