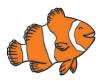

## Chance Fishing

Look at the fish closely and then answer the chance questions.

1. Circle the fish you might catch.

2. Circle the fish you have the most chance of catching and explain why?

3. Circle the two fish you have the same chance of catching.

4. Circle the fish you have the least chance of catching and explain why?

5. Circle the fish that you won't catch and explain why?

6. Draw fish in the bowl below to make this sentence true: I will catch a blue fish.

## Chance Fishing - Answers

1. Circle the fish you might catch.

2. Circle the fish you have the most chance of catching and explain why?

Because there are 7 of this fish and that is the most out of the other fish.

3. Circle the two fish you have the same chance of catching.

4. Circle the fish you have the least chance of catching and explain why?

Because there is only I of these fish in the bowl and that is the least out of the other fish.

5. Circle the fish that you won't catch and explain why?

Because there are none of these fish in the bowl.