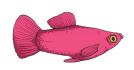

## Chance Fishing

Look at the fish closely and then answer the chance questions.

1. Circle the fish you might catch.

2. Circle the fish you have the most chance of catching and explain why?

3. Circle the two fish you have the same chance of catching.

4. Circle the fish you have the least chance of catching and explain why?

5. Circle the fish that you won't catch and explain why?

6. Draw fish in the bowl below to make this sentence true: I will catch a blue fish.

## Chance Fishing - Answers

1. Circle the fish you might catch.

2. Circle the fish you have the most chance of catching and explain why?

Because there are 7 of this fish and that is the most out of the other fish.

3. Circle the two fish you have the same chance of catching.

4. Circle the fish you have the least chance of catching and explain why?

Because there is only I of these fish in the bowl and that is the least out of the other fish.

5. Circle the fish that you won't catch and explain why?

Because there are none of these fish in the bowl.