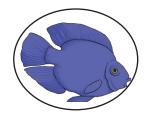

4. Circle the fish you have the least chance of catching and explain why?

5. Circle the fish that you won't catch and explain why?

6. Draw fish in the bowl below to make this sentence true: I will catch a blue fish.

## Chance Fishing - Answers

6. Draw fish in the bowl below to make this sentence true: I will catch a blue fish.