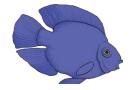

4. Circle the fish you have the least chance of catching and explain why?

5. Circle the fish that you won't catch and explain why?

6. Draw fish in the bowl below to make this sentence true: I will catch a blue fish.

## Chance Fishing - Answers

6. Draw fish in the bowl below to make this sentence true: I will catch a blue fish.