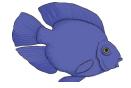

## Chance Fishing

Look at the fish closely and then answer the chance questions.

1. Circle the fish you might catch.

2. Circle the fish you have the most chance of catching and explain why?

3. Circle the two fish you have the same chance of catching.

4. Circle the fish you have the least chance of catching and explain why?

5. Circle the fish that you won't catch and explain why?

6. Draw fish in the bowl below to make this sentence true: I will catch a blue fish.

## Chance Fishing - Answers

1. Circle the fish you might catch.

2. Circle the fish you have the most chance of catching and explain why?

Because there are 7 of this fish and that is the most out of the other fish.

3. Circle the two fish you have the same chance of catching.

4. Circle the fish you have the least chance of catching and explain why?

Because there is only I of these fish in the bowl and that is the least out of the other fish.

5. Circle the fish that you won't catch and explain why?

Because there are none of these fish in the bowl.

## Chance Fishing - Answers

6. Draw fish in the bowl below to make this sentence true: I will catch a blue fish.