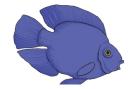

## Chance Fishing

Look at the fish closely and then answer the chance questions.

1. Circle the fish you might catch.

2. Circle the fish you have the most chance of catching and explain why?

3. Circle the two fish you have the same chance of catching.

4. Circle the fish you have the least chance of catching and explain why?

5. Circle the fish that you won't catch and explain why?

6. Draw fish in the bowl below to make this sentence true: I will catch a blue fish.

## Chance Fishing - Answers

1. Circle the fish you might catch.

2. Circle the fish you have the most chance of catching and explain why?

Because there are 7 of this fish and that is the most out of the other fish.

3. Circle the two fish you have the same chance of catching.

4. Circle the fish you have the least chance of catching and explain why?

Because there is only I of these fish in the bowl and that is the least out of the other fish.

5. Circle the fish that you won't catch and explain why?

Because there are none of these fish in the bowl.

## Chance Fishing - Answers

6. Draw fish in the bowl below to make this sentence true: I will catch a blue fish.