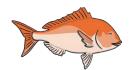

## Chance Fishing

Look at the fish closely and then answer the chance questions.

1. Circle the fish you might catch.

2. Circle the fish you have the most chance of catching and explain why?

3. Circle the two fish you have the same chance of catching.

4. Circle the fish you have the least chance of catching and explain why?

5. Circle the fish that you won't catch and explain why?

6. Draw fish in the bowl below to make this sentence true: I will catch a blue fish.

## Chance Fishing - Answers

1. Circle the fish you might catch.

2. Circle the fish you have the most chance of catching and explain why?

Because there are 7 of this fish and that is the most out of the other fish.

3. Circle the two fish you have the same chance of catching.

4. Circle the fish you have the least chance of catching and explain why?

Because there is only I of these fish in the bowl and that is the least out of the other fish.

5. Circle the fish that you won't catch and explain why?

Because there are none of these fish in the bowl.