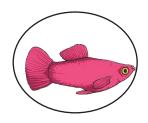

## Chance Fishing

Look at the fish closely and then answer the chance questions.

1. Circle the fish you might catch.

2. Circle the fish you have the most chance of catching and explain why?

3. Circle the two fish you have the same chance of catching.

3. Circle the two fish you have the same chance of catching.

4. Circle the fish you have the least chance of catching and explain why?

Because there is only I of these fish in the bowl and that is the least out of the other fish.