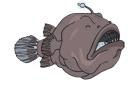

## Chance Fishing

Look at the fish closely and then answer the chance questions.

1. Circle the fish you might catch.

2. Circle the fish you have the most chance of catching and explain why?

3. Circle the two fish you have the same chance of catching.

4. Circle the fish you have the least chance of catching and explain why?

5. Circle the fish that you won't catch and explain why?

6. Draw fish in the bowl below to make this sentence true: I will catch a blue fish.

## Chance Fishing - Answers

1. Circle the fish you might catch.

2. Circle the fish you have the most chance of catching and explain why?

Because there are 7 of this fish and that is the most out of the other fish.

3. Circle the two fish you have the same chance of catching.

4. Circle the fish you have the least chance of catching and explain why?

Because there is only I of these fish in the bowl and that is the least out of the other fish.

5. Circle the fish that you won't catch and explain why?

Because there are none of these fish in the bowl.