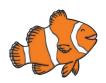

## Chance Fishing

Look at the fish closely and then answer the chance questions.

1. Circle the fish you might catch.

2. Circle the fish you have the most chance of catching and explain why?

3. Circle the two fish you have the same chance of catching.

4. Circle the fish you have the least chance of catching and explain why?

5. Circle the fish that you won't catch and explain why?

6. Draw fish in the bowl below to make this sentence true: I will catch a blue fish.

## Chance Fishing - Answers

1. Circle the fish you might catch.

2. Circle the fish you have the most chance of catching and explain why?

Because there are 7 of this fish and that is the most out of the other fish.

3. Circle the two fish you have the same chance of catching.

4. Circle the fish you have the least chance of catching and explain why?

Because there is only I of these fish in the bowl and that is the least out of the other fish.

5. Circle the fish that you won't catch and explain why?

Because there are none of these fish in the bowl.